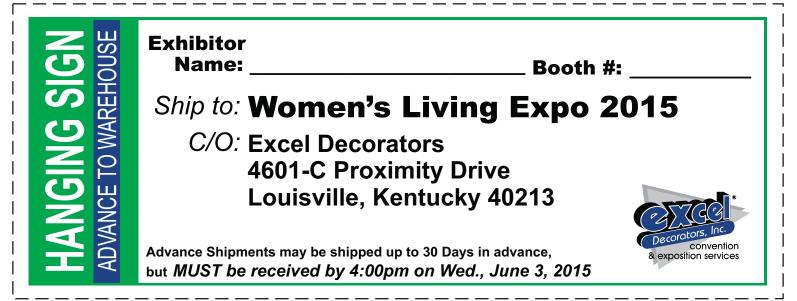

**HANGING SIGN:** Hanging signs or other structure (truss, etc.) that has been approved to hang from the ceiling, may be sent to the ADVANCE SHIPPING warehouse address. Hanging items must be identified and readily available, so they may be installed before the show floor becomes encumbered by freight. *Please use the label below so that we may identify Hanging Signs at our WAREHOUSE.* 