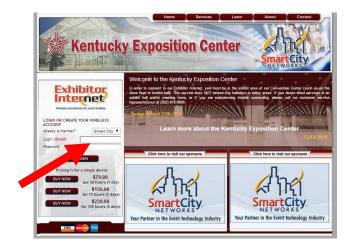

## **Wi-Fi Quick Access Guide**

Wireless services are a self-service option you may purchase at any time.

- Open your browser (Internet Explorer, Firefox, or other standard browser).
- You should see a page resembling the graphic shown above.\*
- If this is your initial purchase, enter your user name (email address) and create a password in the area shown on the left then click BUY NOW. Follow additional prompts to complete your purchase. Refer to service options and limitations shown to the right. →
- If you have already created an account and are returning for an additional session enter the email address and password you previously created then click LOGIN.
- ♠ Please note user name and password are case sensitive.

\*If you do not see the above screenshot when you open your browser please refresh your browser. If you still do not see this page you may need to manually select the network name by following your computer's procedure for viewing and selecting a wireless network. The Smart City networks you will look for are "Exhibitor Internet" or "Instant Internet".

- **Exhibitor Internet** Available in most areas of the Expo Center. Price is \$79.99 per 24 clock hours per device. Speed up to 1.54Mbps up/down. \$159.99 for 3 days or \$239.99 for 5 days.
- a Instant Internet Available throughout the lobby and meeting room spaces. This service is NOT available inside the Exhibit Halls. Price is \$12.95 per 24 clock hours per device. Speed up to 256k up/512k down.
- Free Internet Available in the South Wing A & C Lobbies only. Complimentary WiFi speed is 128k up/256K down. This service is not supported by on site staff.