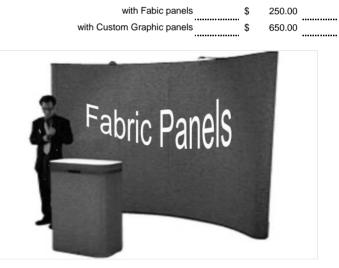

8 foot Full Size PopUp

92" tall Black fabric panels ...with lights

8 foot Tabletop PopUp

60" tall Black fabric panels ...with lights

6 foot Tabletop PopUps

60" tall fabric panels ...with lights Available in Black, Royal Blue or Light Blue

with Fabic panels \$ 350.00
with Custom Graphic panels \$ 1,750.00

with Fabic panels \$ 300.00 with Custom Graphic panels \$ 940.00

Prices are for the duration of the show and include set up and dismantle. All materials remain property of Midwest Decorating and are subject to availability. Graphic prices are based on receipt of your camera ready art 10 days before completion. Artwork services are available at \$60.00 per hour rate. Rush service is available.